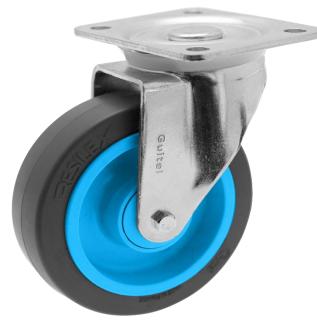

# **Gemroll Resilex castor Ø125** Swivelling plate

**Code Article** 79552 Code EAN 13 3 14723 079552 2

### Mounting:

Swivelling in steel plate pressed, pivoting on 2 ball-bearing races, protection of the upper crown by a plastic dust cap, thickness of the plate: 4 mm, thickeness of the cap: 3.5 mm, protective white zinc coating.

#### Wheel:

Wheel body in Pantone 298c color polyamide, Ral 7011 color tread in nonmarking elastic rubber dipped on the body, waterproof precision ball-bearing equipped of polyamide thread guard.

| Technical datas                                                         |                      |
|-------------------------------------------------------------------------|----------------------|
| Wheel Ø                                                                 | 125 mm               |
| Castor height                                                           | 157 mm               |
| Bore type                                                               | ball bearing         |
| Hub length                                                              | 45 mm                |
| Type of axis                                                            | Bolt + nut           |
| Outer dimension of the plate                                            | 105 x 85 mm          |
| Center-to-center distance<br>of the bolt holes of the<br>mounting plate | 80 x 60 mm           |
| Mounting bolt holes Ø                                                   | Oblong Ø9 mm         |
| Castor offset                                                           | 40,5 mm              |
| Radius of gyration                                                      | 103 mm               |
| Tread width                                                             | 35 mm                |
| Tyre hardness                                                           | 68 shore A           |
| Maximum load                                                            | 250 daN              |
| Operating temperature                                                   | from -40 to + 85 ° C |
| Castor weight                                                           | 1,22 kg              |
| Standard                                                                | NF EN 12532          |