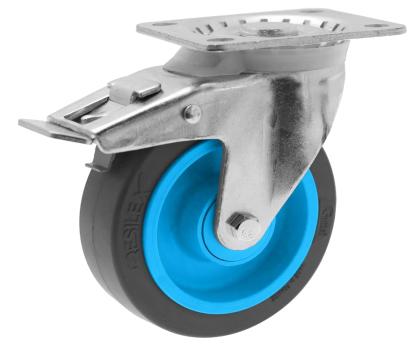

## Gemroll Resilex castor Ø125 Swivelling plate with brake

 Code Article
 74552

 Code EAN 13
 3 14723 074552 7

## **Mounting:**

Swivelling in steel plate pressed, pivoting on 2 ball-bearing races, protection of the upper crown by a plastic dust cap, double effect brake with steel pedal thickness of the plate: 4 mm, thickness of the cap : 3.5 mm, protective white zinc coating.

## Wheel:

Wheel body in Pantone 298c color polyamide, Ral 7011 color tread in nonmarking elastic rubber dipped on the body, waterproof precision ball-bearing equipped of polyamide thread guard.

| Technical datas                                                         |                      |
|-------------------------------------------------------------------------|----------------------|
| Wheel Ø                                                                 | 125 mm               |
| Castor height                                                           | 157 mm               |
| Bore type                                                               | ball bearing         |
| Hub length                                                              | 45 mm                |
| Type of axis                                                            | Bolt + nut           |
| Outer dimension of the plate                                            | 105 x 85 mm          |
| Center-to-center distance<br>of the bolt holes of the<br>mounting plate | 80 x 60 mm           |
| Mounting bolt holes Ø                                                   | Oblong Ø9 mm         |
| Castor offset                                                           | 52 mm                |
| Radius of gyration                                                      | 125 mm               |
| Tread width                                                             | 36 mm                |
| Tyre hardness                                                           | 68 shore A           |
| Maximum load                                                            | 250 daN              |
| Operating temperature                                                   | from -40 to + 85 ° C |
| Castor weight                                                           | 1,4 kg               |
| Standard                                                                | NF EN 12532          |