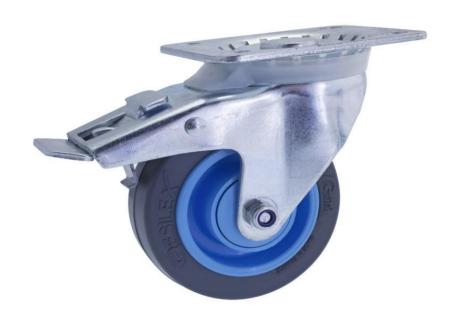

## Gemroll Resilex castor Ø100 Swivelling plate with brake

Code Article 74542

Code EAN 13 3 14723 074542 8

## **Mounting:**

Swivelling in steel plate pressed, pivoting on 2 ball-bearing races, protection of the upper crown by a black plastic dust cap, thickness of the plate: 3,5 mm, thickeness of the cap: 3,5 mm, double effect brake (wheel and pivot point) with steel pedal, protective white zinc coating.

## Wheel:

Wheel body in Pantone 298c color polyamide, Ral 7011 color tread in non-marking elastic rubber dipped on the body, waterproof precision ball-bearing equipped of polyamide thread guard.

| Technical datas                                                   |                       |
|-------------------------------------------------------------------|-----------------------|
| Wheel Ø                                                           | 100 mm                |
| Castor height                                                     | 132 mm                |
| Bore type                                                         | ball bearing          |
| Hub length                                                        | 45 mm                 |
| Type of axis                                                      | Bolt + nut            |
| Outer dimension of the plate                                      | 105 x 85 mm           |
| Center-to-center distance of the bolt holes of the mounting plate | 80 x 60 mm            |
| Mounting bolt holes Ø                                             | Oblong Ø 9 mm         |
| Castor offset                                                     | 34 mm                 |
| Radius of gyration                                                | 126 mm                |
| Tread width                                                       | 31 mm                 |
| Tyre hardness                                                     | 68 shore A            |
| Maximum load                                                      | 200 daN               |
| Operating temperature                                             | from - 40 to + 85 ° C |
| Castor weight                                                     | 1,24 kg               |
| Standard                                                          | NF EN 12532           |